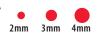

## **DOT SIZES**

Three dot sizes are available—2, 3, and 4mm. Dot size is determined by the size and design of the art, and what the process will allow. Mixed dot sizes can be used within artwork, if the design is suitable for this option.