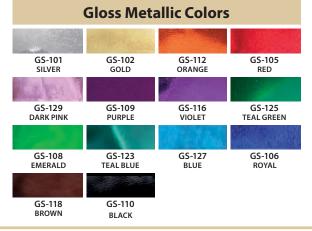

#### **PRINT METHOD**

Customized hot-press decoration process that uses reflective gloss metallic, gloss holographic, or matte dots to make artwork shine.

Proofs are required on all new SPARKLE orders and reorders with changes.