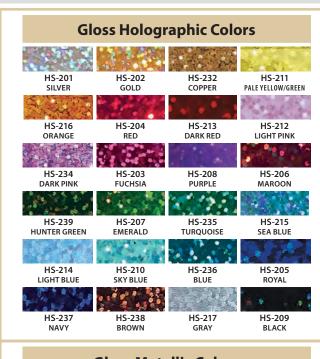

#### **PRINT METHOD**

Customized hot-press decoration process that uses reflective gloss metallic, gloss holographic, or matte dots to make artwork shine.

Proofs are required on all new SPARKLE orders and reorders with changes.